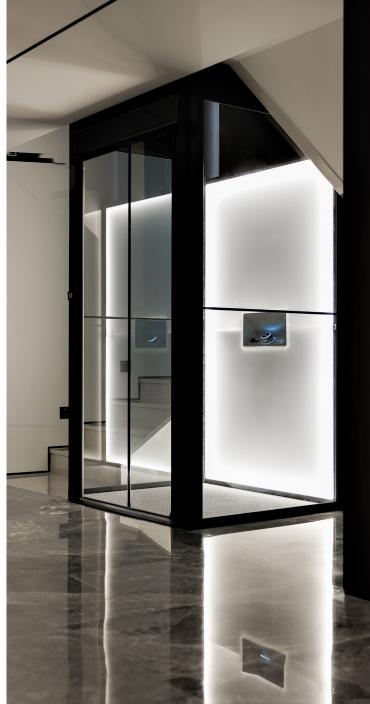

Aritco HomeLift is designed to be that extra feature of your home. It is decorative and is a spectacular design feature, which makes your home unique. It provides you with that extra feeling of luxury, and it ignites the full potential of your home.

## Key features and customization possibilities

Aritco HomeLift comes with luxury design features like the DesignWall, a backlit wall with selected art from prominent Scandinavian designers or you can select your own personal picture. The DesignLight, with stateof-the-art lighting that you can control via the SmartLift app. Select between white cool and warm light and colored light. The ceiling has two light pattern to select from, Stars and Sphere. Walls can be delivered in clear or tinted glass, and for the clear glass with a Mesh or Diamond pattern. Choose from 9 floorings, 16 lift colors, 4 control panel colors and covering panels in wood or concrete look-a-like material. The lift is SmartLift enabled which means you also get live status information in the SmartApp and the maintenance provider can get access to a Fleet management system for remote monitoring and support of the lift. The SmartSafety system, with safety features that anticipate situations and prevent accidents.