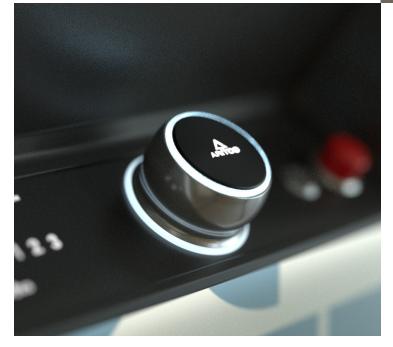

## Key features and customization possibilities

Aritco HomeLift comes with luxury design features like the DesignWall, a backlit wall with selected art from prominent Scandinavian designers or you can select your own personal picture. The DesignLight, with stateof-the-art lighting that you can control via the SmartLift app. Select between white cool and warm light and colored light. The ceiling has two light pattern to select from, Stars and Sphere. Walls can be delivered in clear or tinted glass, and for the clear glass with a Mesh or Diamond pattern. Choose from 9 floorings, 16 lift colors, 4 control panel colors and covering panels in wood or concrete look-a-like material. The lift is SmartLift enabled which means you also get live status information in the SmartApp and the maintenance provider can get access to a Fleet management system for remote monitoring and support of the lift. The SmartSafety system, with safety features that anticipate situations and prevent accidents.