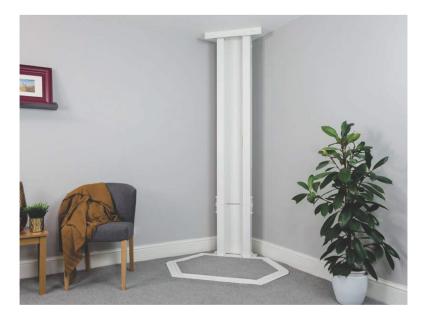

### Key benefits

- Safe and reliable hydraulic drive system
- A low cabin floor profile, less than two inches, makes it easy to step into the lift
- One-touch controls. No need for constant pressure to the controls
- Fire and Smoke Protection as standard to ensure fire safety
- Safety glass vision panels which will not scratch or discolour
- Wireless landing controls making it easy to decide on wall control location
- Smart corner design minimises the lift footprint
- No lift shaft required minimises the space required for the lift
- Quick, no mess, no fuss installation
- Designed and manufactured in Britain

Neatly tucked away to maximise your living space, the lift guides are close the walls at each level to give you un-obstructed floor space.