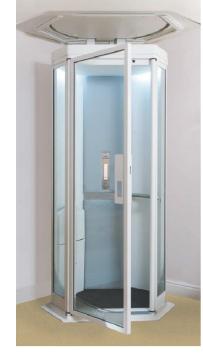

### The stylish Lifestyle Homelift has been designed by our manfucatures team to make your life easier.

Created specially for the home, it is elegant and compact and will fit neatly into rooms of all sizes, practically anywhere you choose. It can even be custom made to suit your décor.

### Key benefits

- Safe and reliable hydraulic drive system
- A low cabin floor profile, less than two inches, makes it easy to step into the lift
- One-touch controls. No need for constant pressure to the controls
- Fire and Smoke Protection as standard to ensure fire safety
- Safety glass vision panels which will not scratch or discolour
- Wireless landing controls making it easy to decide on wall control location
- Smart corner design minimises the lift footprint
- No lift shaft required minimises the space required for the lift
- Quick, no mess, no fuss installation
- Designed and manufactured in Britain

Neatly tucked away to maximise your living space, the lift guides are close the walls at each level to give you un-obstructed floor space.