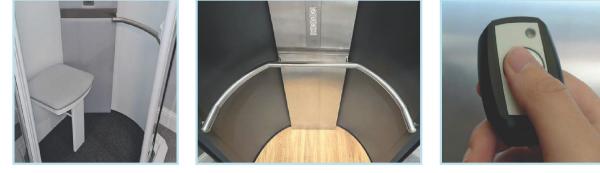

Controllable dimmed ceiling down lighting

Straight stainless steel handrail

Fire seals for both levels

Easy to use lift controls

As standard, the lift is fitted with laminated safety glass which is scratch resistant and far stronger than cheaper alternatives

### **Optional features**

Fold up seat complete with rail opposite

Full curve rail to rear

Hand held isolation fob

Your Lifestyle Homelift can be tailored to suit your tastes and your home. Choose from our range of colours and finishes to create the perfect lift for you.