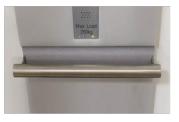

Controllable dimmed ceiling down lighting

Straight stainless steel handrail

Fire seals for both levels

Easy to use lift controls

As standard, the lift is fitted with laminated safety glass which is scratch resistant and far stronger than cheaper alternatives