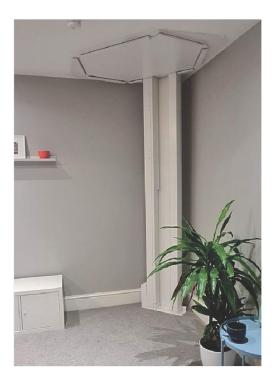

## Slim and Stylish, the Lifestyle Lift has a small footprint and will fit discreetly almost anywhere in your home.

### Positioned against the wall Positioned in the corner Handrail 684 mm Additional 605 mm 605 mm dimensions Entrance available on width request. 966 mm Internal ceiling height:1985mm Internal car width: 854mm Internal car depth: 597mm Maximum travel: 3.6m Minimum ceiling height to the upper level: 2250mm

#### How much space does a Lifestyle Homelift require?

The footprint of the Lifestyle Homelift is smaller than that of a typical armchair. Please refer to size diagram above or we can provide a footprint template to position in your home.