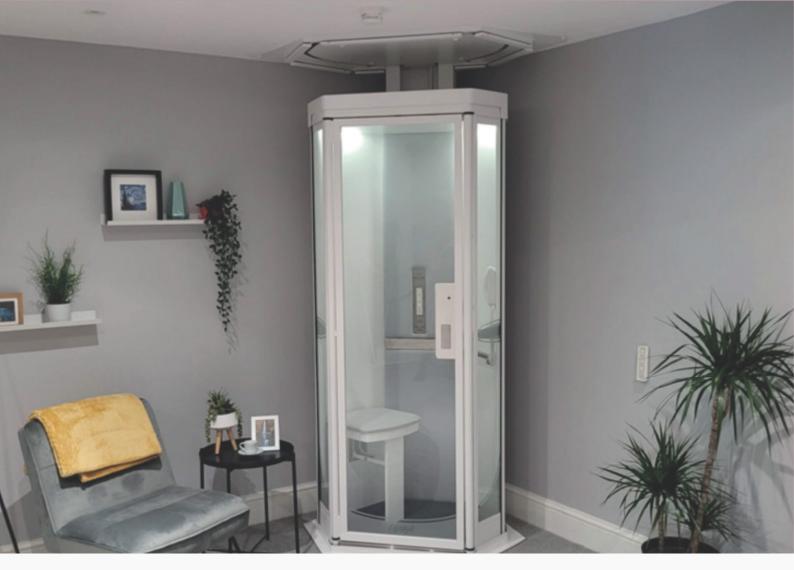

# Making life easy

### Stylish

### The stylish Lifestyle Homelift has been designed by our manfucatures team to make your life easier.

Created specially for the home, it is elegant and compact and will fit neatly into rooms of all sizes, practically anywhere you choose. It can even be custom made to suit your décor.

### Key benefits

- Safe and reliable hydraulic drive system
- A low cabin floor profile, less than two inches, makes it easy to step into the lift
- One-touch controls. No need for constant pressure to the controls
- Fire and Smoke Protection as standard to ensure fire safety
- Safety glass vision panels which will not scratch or discolour
- Wireless landing controls making it easy to decide on wall control location
- Smart corner design minimises the lift footprint
- No lift shaft required minimises the space required for the lift
- Quick, no mess, no fuss installation
- Designed and manufactured in Britain