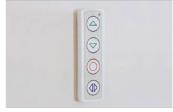

### Key benefits

- Safe and reliable hydraulic drive system
- A low cabin floor profile, less than two inches, makes it easy to step into the lift
- One-touch controls. No need for constant pressure to the controls
- Fire and Smoke Protection as standard to ensure fire safety
- Safety glass vision panels which will not scratch or discolour
- Wireless landing controls making it easy to decide on wall control location
- Smart corner design minimises the lift footprint
- No lift shaft required minimises the space required for the lift
- Quick, no mess, no fuss installation
- Designed and manufactured in Britain

Controllable dimmed ceiling down lighting

Straight stainless steel handrail

Fire seals for both levels

Easy to use lift controls

As standard, the lift is fitted with laminated safety glass which is scratch resistant and far stronger than cheaper alternatives