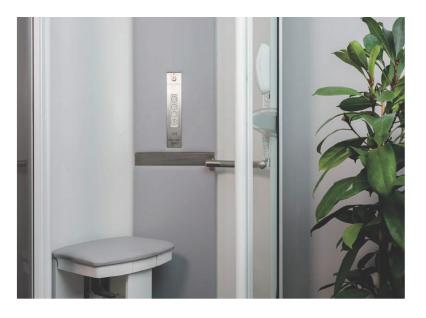

### Key benefits

- Safe and reliable hydraulic drive system
- A low cabin floor profile, less than two inches, makes it easy to step into the lift
- One-touch controls. No need for constant pressure to the controls
- Fire and Smoke Protection as standard to ensure fire safety
- Safety glass vision panels which will not scratch or discolour
- Wireless landing controls making it easy to decide on wall control location
- Smart corner design minimises the lift footprint
- No lift shaft required minimises the space required for the lift
- Quick, no mess, no fuss installation
- Designed and manufactured in Britain

Controllable dimmed ceiling down lighting

Straight stainless steel handrail

Fire seals for both levels

Easy to use lift controls

As standard, the lift is fitted with laminated safety glass which is scratch resistant and far stronger than cheaper alternatives

### **Optional features**

Fold up seat complete with rail opposite

Full curve rail to rear

Hand held isolation fob

Your Lifestyle Homelift can be tailored to suit your tastes and your home. Choose from our range of colours and finishes to create the perfect lift for you.