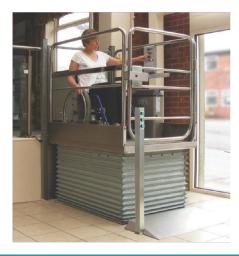

# Low-rise platform lift for domestic & public access

The Melody 1 Platform Lift offers a reliable and compact solution for both wheelchair and ambulant users. Whether installed for domestic or public access use, the lift provides a more convenient and practical alternative to a ramp. The design incorporates an external fixed ramp to eliminate the need for a pit, keeping building work to a minimum. In public buildings, Melody 1 is a convenient and cost-effective route to compliance with current disability regulations.

#### **Options**

- Upper level gate (required when lifting height exceeds 290 mm for domestic and standard for public access)
- Pit available for internal use only
- Security features (Radio enabler and Radio isolate)
- Polycarbonate infill panels to gate and carriage sides
- Bridging steps for domestic applications only