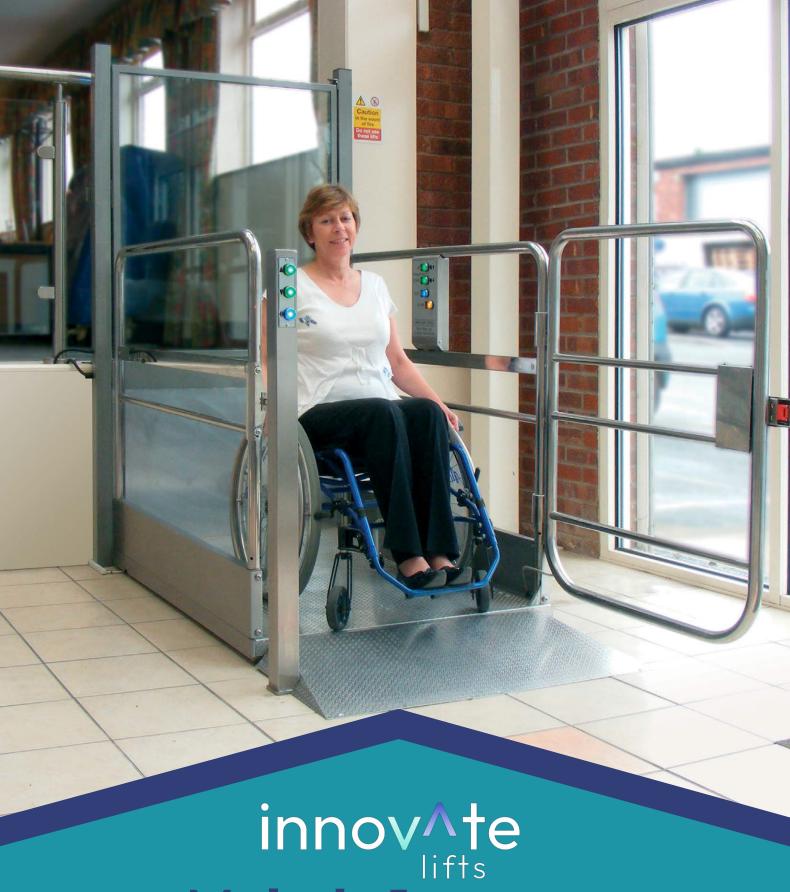

# Low-rise platform lift for domestic & public access

The Melody 1 Platform Lift offers a reliable and compact solution for both wheelchair and ambulant users. Whether installed for domestic or public access use, the lift provides a more convenient and practical alternative to a ramp. The design incorporates an external fixed ramp to eliminate the need for a pit, keeping building work to a minimum. In public buildings, Melody 1 is a convenient and cost-effective route to compliance with current disability regulations.

### Standard features

- Quick installation in 1 day minimal building work required
- No need for an enclosure or support tower
- Easy to operate, illuminated constant pressure controls
- Attractive, durable stainless steel finish (RAL colours available as an option)