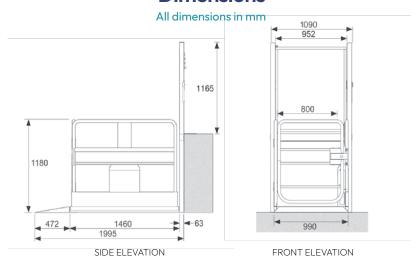

g steps for domestic applications only

## **Specifications**

**Application range:** Wheelchair users and people with impaired mobility. Internal and external locations

**Safe working load:** 250 kg **Maximum travel:** 1000 mm

Lifting mechanism: Hydraulic scissor

Rated speed: 0.06 m/s

**Electrical supply:** Single phase  $220/240 \text{ V} \sim 50/60 \text{ Hz Low}$  voltage operating system: 24 VDC giving the lift a full battery back up to enable lift use in the event of a power failure

Operating temperature range: -10°C to +40°C

**Safety:** Full platform safe edge which stops the lift should it touch any obstacle in the down direction only. Fully interlocked carriage gate and upper gate (if required). Bellows style skirt prevents access to lifting mechanism.

#### **Dimensions**





#### **Innovate Lifts Guarantee**



- Safety: Full safety features
- Compliance: BS6440:2011 and Machinery Directive



- Certification: ISO 9001:2015, ISO 14001:2015 and ISO 45001:2018
- ✓ Origin: Designed & manufactured in the UK with over 50 years' experience





Innovate Lifts Ltd Office 1, The Lakeside Centre, Eastleigh, Hampshire SO50 5PE

Tel: 01892 557530
Tel: 02382 516739
www.innovatelifts.com
info@innovatelifts.com