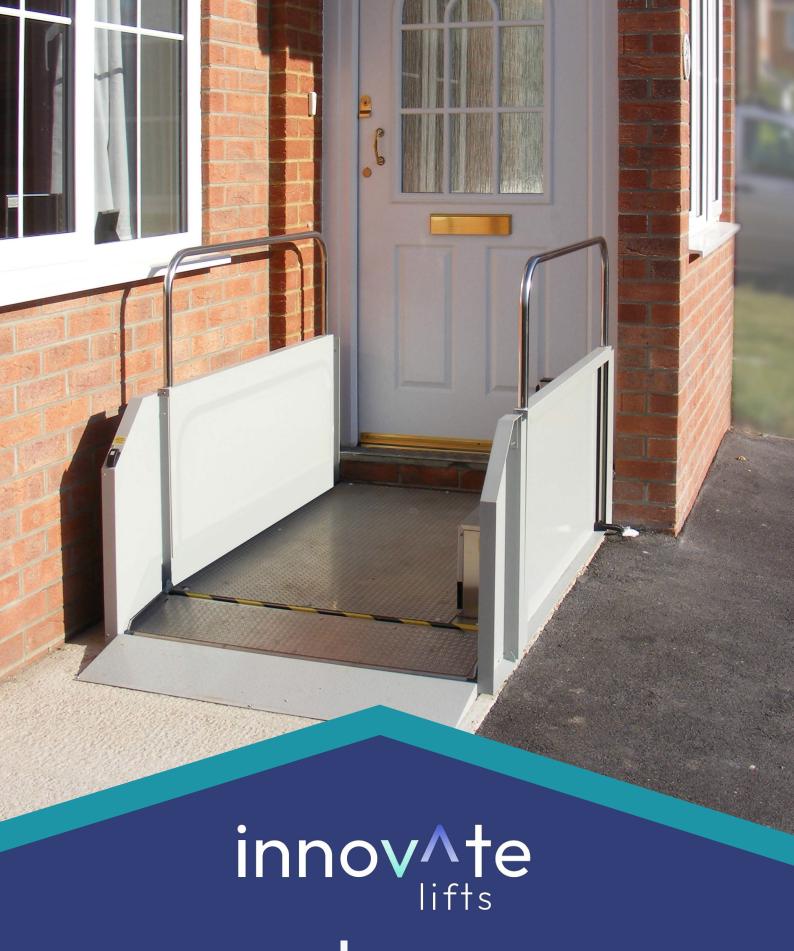

TSL500 Domestic Step Lift

Call 01892 557530 for free and impartial advice

## TSL500 Domestic Steplift

Practical: As well as providing wheelchair access, the TSL500 can also accommodate pedestrian access when supplied with bridging steps.

Easy to use: Convenient controls to the carriage, upper and lower levels (remote option also available) Shallow approach ramp for easy access onto the lift platform.