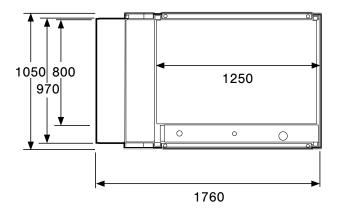

## **Standard Specification**

- Can be sited internally or externally for wheelchair use only.
- Maximum safe working load: 250Kg.
- Closed height: 75mm.
- Maximum height served: 500mm.
- 800mm x 1250mm usable platform size.
- Power supply electrical requirements: 220 / 240V~50 / 60 Hz-13A single phase.
- Low voltage 24V DC control system.
- Operating temperature range: -10°C to +40°C.
- Automatic wheelchair arrestor mechanism.
- Full battery back-up.
- Constant pressure controls.
- Hydraulic drive scissor mechanism.

## **Dimensions**

All dimensions in mm

\*Handrails shown are an optional extra

Innovate Lifts Ltd Office 1, The Lakeside Centre, Eastleigh, Hampshire SO50 5PE

Tel: 01892 557530
Tel: 02382 516739
www.innovatelifts.com
info@innovatelifts.com