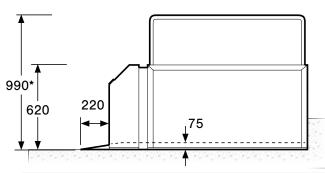

## **Standard Specification**

- Can be sited internally or externally for wheelchair use only.
- Maximum safe working load: 250Kg.
- Closed height: 75mm.
- Maximum height served: 500mm.
- 800mm x 1250mm usable platform size.
- Power supply electrical requirements: 220 / 240V~50 / 60 Hz-13A single phase.
- Low voltage 24V DC control system.
- Operating temperature range: -10°C to +40°C.
- Automatic wheelchair arrestor mechanism.
- Full battery back-up.
- Constant pressure controls.
- Hydraulic drive scissor mechanism.

## **Dimensions**

All dimensions in mm

\*Handrails shown are an optional extra

Innovate Lifts Ltd Office 1, The Lakeside Centre, Eastleigh, Hampshire SO50 5PE

Tel: 01892 557530
Tel: 02382 516739
www.innovatelifts.com
info@innovatelifts.com