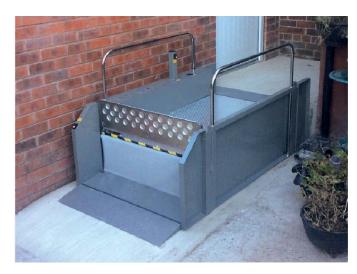

## TSL500 Domestic Steplift

Practical: As well as providing wheelchair access, the TSL500 can also accommodate pedestrian access when supplied with bridging steps.

Easy to use: Convenient controls to the carriage, upper and lower levels (remote option also available) Shallow approach ramp for easy access onto the lift platform.

Versatile: The TSL500 will travel up to 500mm with upper gate protection or with a single bridge step.