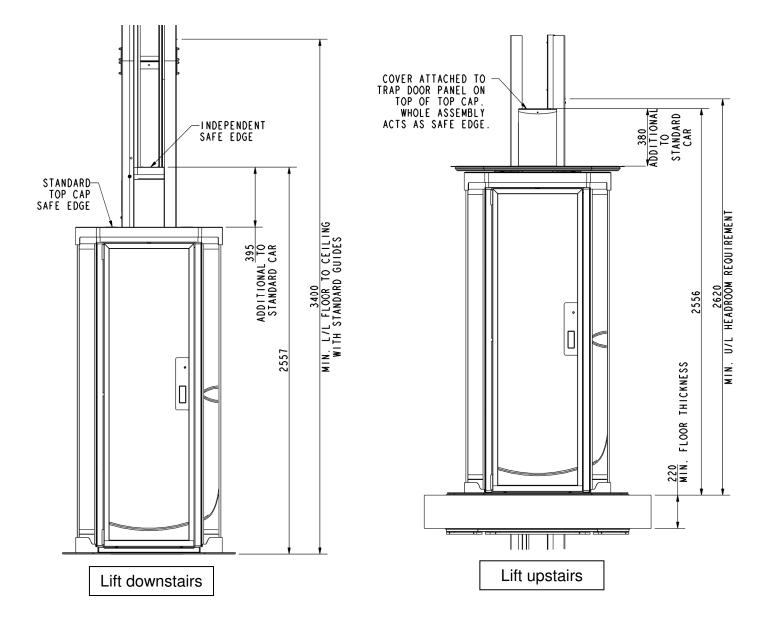

| Max. travel               | 4300mm                                                      |  |
|---------------------------|-------------------------------------------------------------|--|
| Min. travel               | 3600mm (specify standard Lifestyle for travel up to 3600mm) |  |
| Min. floor thickness      | 220mm (max. floor thickness: 700mm)                         |  |
| Min. L/L floor to ceiling | 3400mm (with standard guides)                               |  |
| Min. U/L ceiling          | 2620mm                                                      |  |
| 30 minute fire rating     | When lift is upstairs only                                  |  |